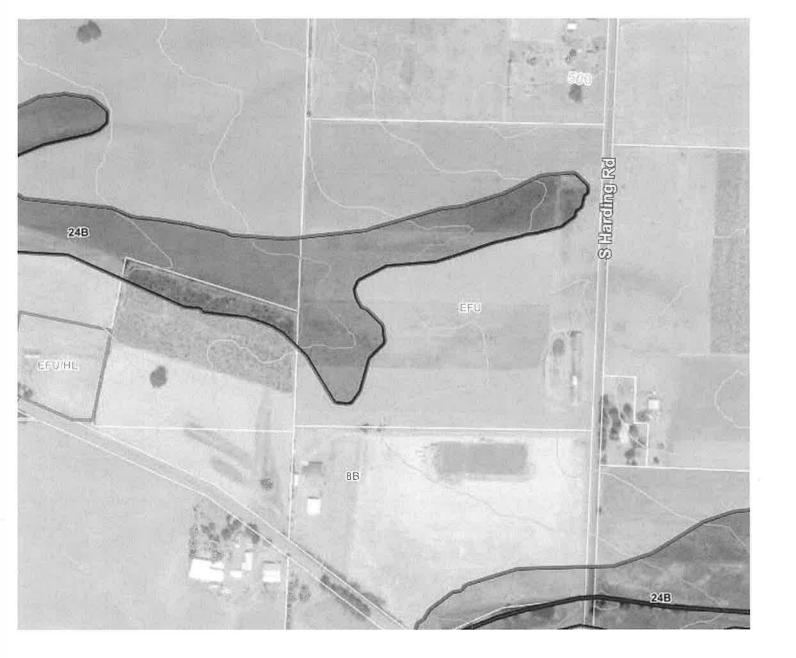

Applicant: FRANICH, JASON & CASSANDRA

Property Owner: FRANICH JASON M

Site Address: 17683 S HARDING RD

OREGON CITY, OR 97045

**Location:** The property is located on the west side of Harding Rd, approximately 1,800

feet north of the intersection of Springwater Rd and Harding Rd.

Assessor's Map and Tax Lot: 23E34 01100

**Zoning:** EFU-EXCLUSIVE FARM USE DISTRICT

<u>Staff Contact:</u> Melissa Lord <u>E-mail:</u> MLord@clackamas.us