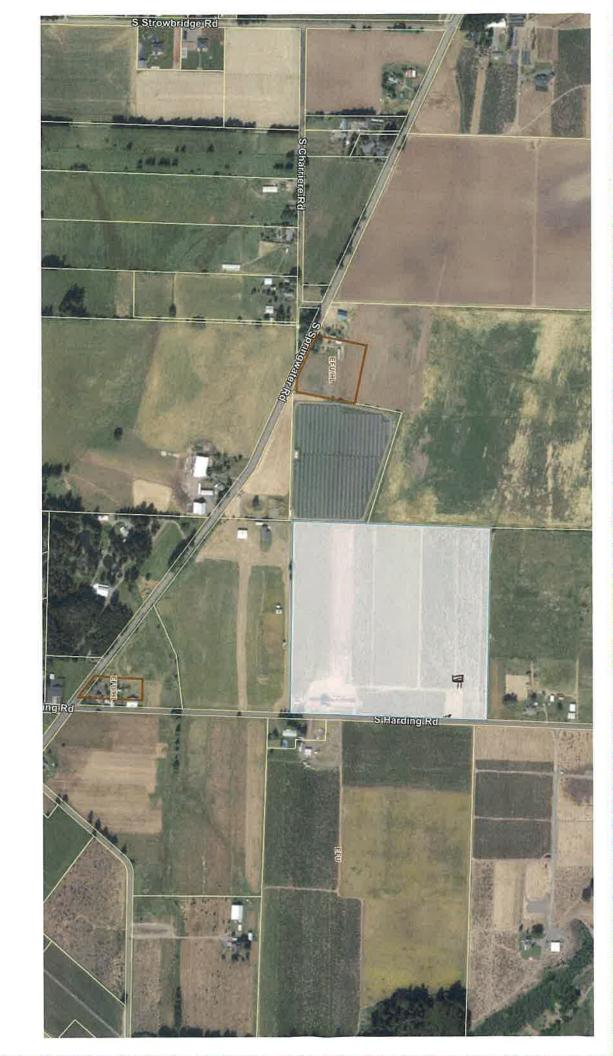

Applicant: FRANICH, JASON & CASSANDRA

Property Owner: FRANICH JASON M

Site Address: 17683 S HARDING RD

OREGON CITY, OR 97045

**Location:** The property is located on the west side of Harding Rd, approximately 1,800

feet north of the intersection of Springwater Rd and Harding Rd.

Assessor's Map and Tax Lot: 23E34 01100

**Zoning:** EFU-EXCLUSIVE FARM USE DISTRICT

<u>Staff Contact:</u> Melissa Lord <u>E-mail:</u> MLord@clackamas.us