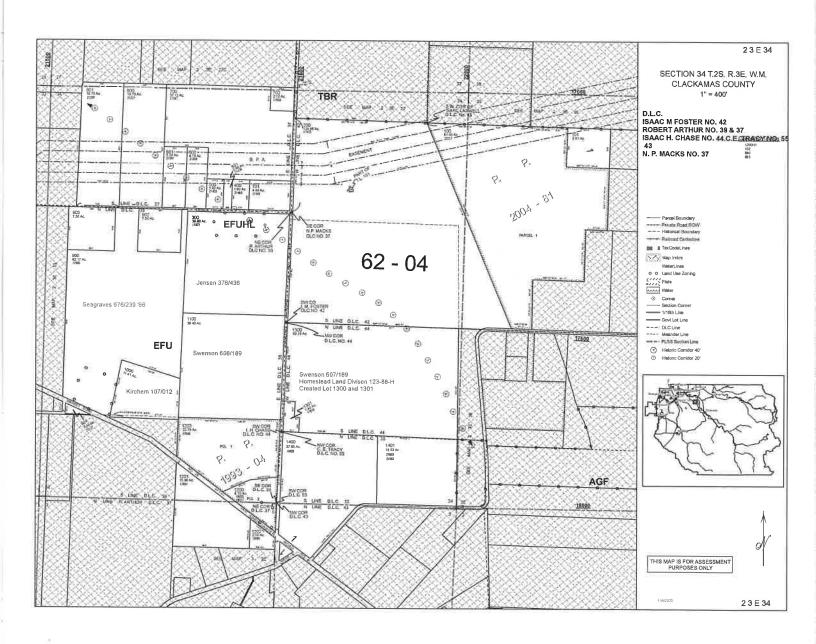

feet north of the intersection of Springwater Rd and Harding Rd.

Assessor's Map and Tax Lot: 23E34 01100

**Zoning:** EFU-EXCLUSIVE FARM USE DISTRICT

<u>Staff Contact:</u> Melissa Lord <u>E-mail:</u> MLord@clackamas.us