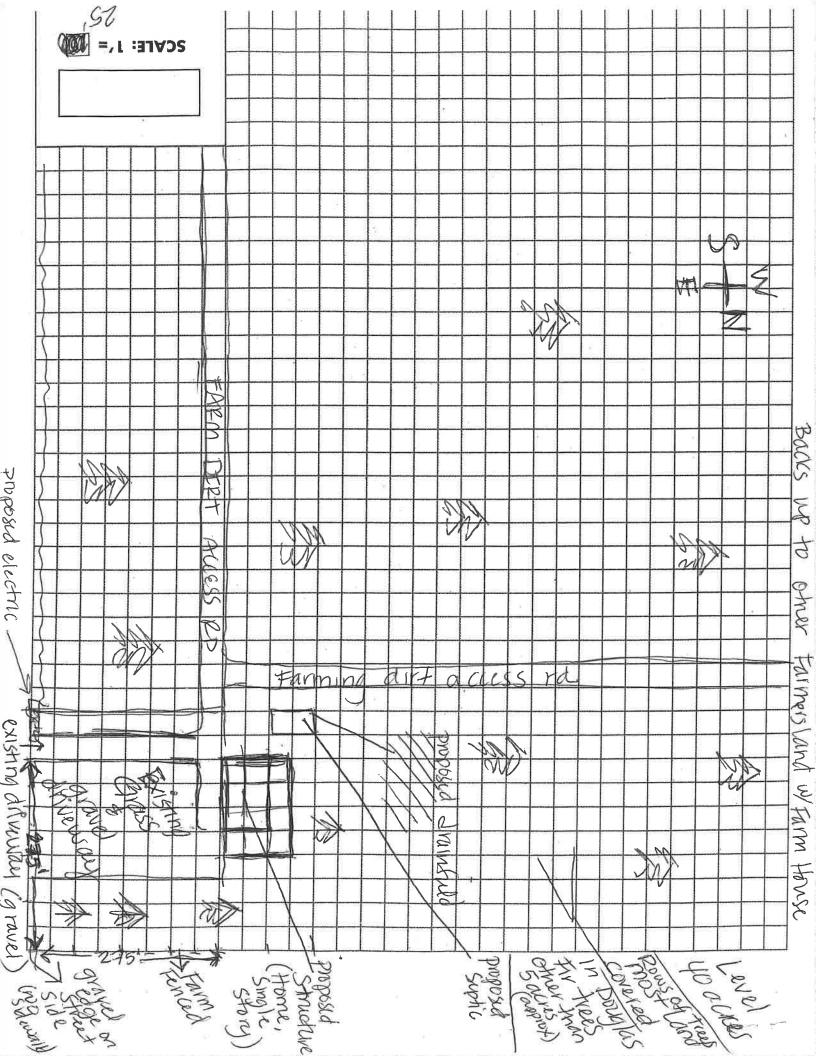

## Turn in all of the following: B. Complete application form: Respond to all the questions and requests in this application, and make sure all owners of the subject property sign the first page of this application. Applications without the signatures of all property owners are incomplete. Application fee: The cost of this application is \$1,670. Payment can be made by cash, by check payable to "Clackamas County", or by credit/debit card with an additional card processing fee using the Credit Card Authorization Form available from the Planning and Zoning website. Payment is due when the application is submitted. Refer to the FAQs at the end of this form and to the adopted Fee Schedule for refund policies. Site plan: Provide a site plan (also called a plot plan). A Site Plan Sample is available from the Planning and Zoning website. The site plan must be accurate and drawn to-scale on paper measuring no larger than 11 inches x 17 inches. The site plan must illustrate all of the following (when applicable): Lot lines, lot/parcel numbers, and acreage/square footage of lots; Contiguous properties under the same ownership; All existing and proposed structures, fences, roads, driveways, parking areas, and easements, each with identifying labels and dimensions: Setbacks of all structures from lot lines and easements; Location of all current farm uses (e.g., fields, grazing areas, orchards), and location of all former farm uses that you are demonstrating income from in this application, with dimensions and with labels distinguishing between current and former farm use areas: Significant natural features (rivers, streams, wetlands, slopes of 20% or greater, geologic hazards, mature trees or forested areas, drainage areas, etc.); and Location of utilities, wells, and all onsite wastewater treatment facilities (e.g., septic tanks, septic drainfield areas, replacement drainfield areas, drywells). Farm land value information: Provide information, such as a soils map, identifying the soil types of the subject property and identifying whether the subject property is predominantly High Value Farm Land or Low Value Farm Land, as defined in ORS 215.710 and OAR 660-033-0020(8). Soils information can be obtained from Planning and Zoning. Evidence of earnings: Include tax forms, farm receipts, or other appropriate documentation demonstrating that \$80,000 in gross annual income for High Value Farm Land, or \$40,000 in gross annual income for Low Value Farm Land, was earned from the sale of farm products in each of the last two years or three of the last five years, or in an average of three of the last five years. The documentation may include completed IRS "Schedule F" forms and signed statements from certified accountants, but the documentation must show all of the following for each relevant year: what farm uses generated the income being claimed; where the farm uses occurred; who conducted the farm uses that generated the income; who purchased the farm products; how