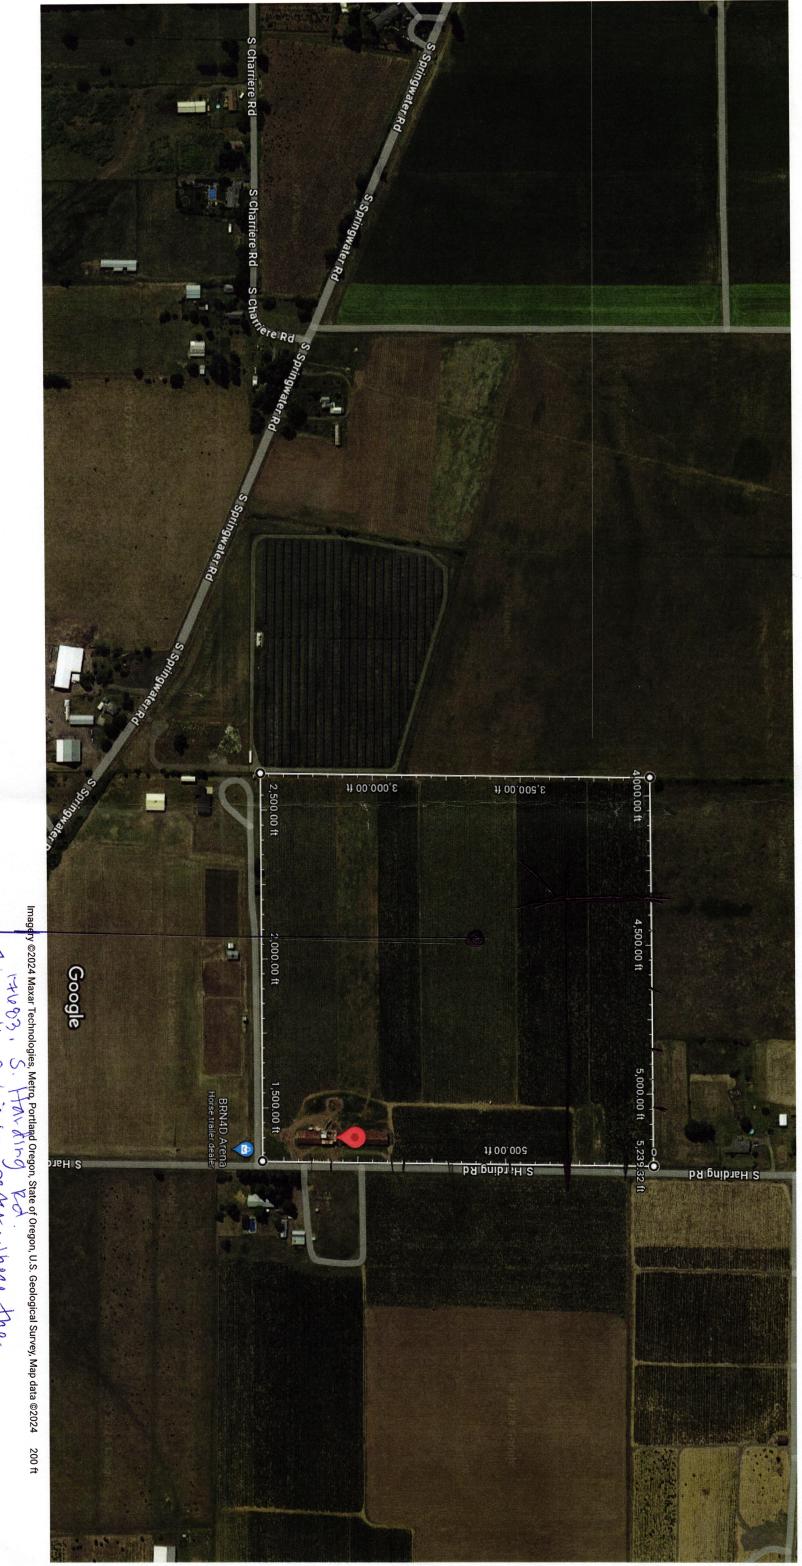

Applicant: FRANICH, JASON & CASSANDRA

Property Owner: FRANICH JASON M

Site Address: 17683 S HARDING RD

OREGON CITY, OR 97045

**Location:** The property is located on the west side of Harding Rd, approximately 1,800

feet north of the intersection of Springwater Rd and Harding Rd.

Assessor's Map and Tax Lot: 23E34 01100

**Zoning:** EFU-EXCLUSIVE FARM USE DISTRICT

<u>Staff Contact:</u> Melissa Lord <u>E-mail:</u> MLord@clackamas.us