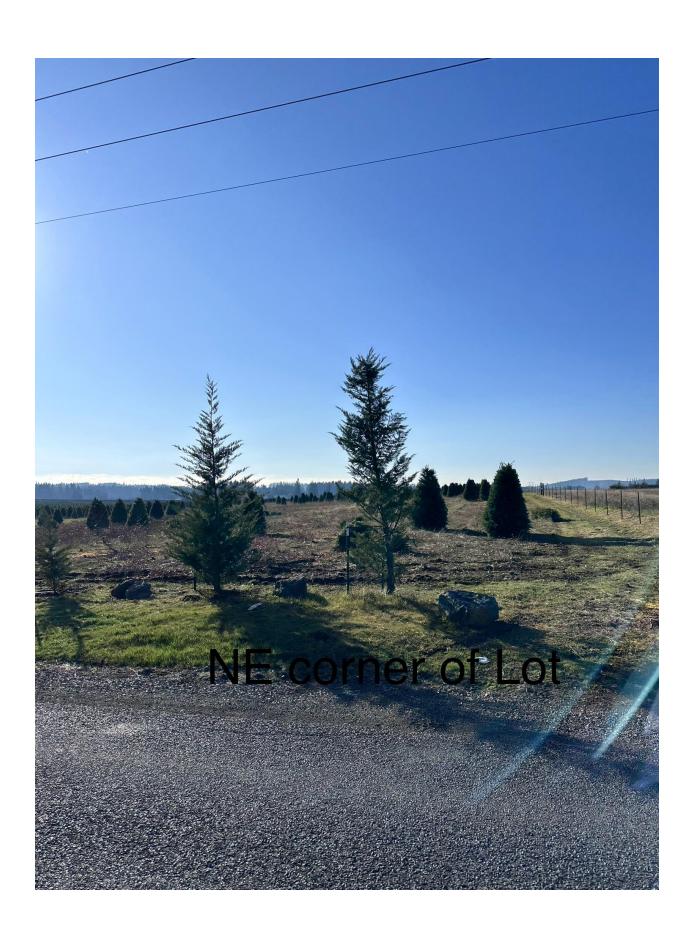

## Turn in all of the following: B. Complete application form: Respond to all the questions and requests in this application, and make sure all owners of the subject property sign the first page of this application. Applications without the signatures of all property owners are incomplete. Application fee: The cost of this application is \$1,670. Payment can be made by cash, by check payable to "Clackamas County", or by credit/debit card with an additional card processing fee using the Credit Card Authorization Form available from the Planning and Zoning website. Payment is due when the application is submitted. Refer to the FAQs at the end of this form and to the adopted Fee Schedule for refund policies. Site plan: Provide a site plan (also called a plot plan). A Site Plan Sample is available from the Planning and Zoning website. The site plan must be accurate and drawn to-scale on paper measuring no larger than 11 inches x 17 inches. The site plan must illustrate all of the following (when applicable): Lot lines, lot/parcel numbers, and acreage/square footage of lots; Contiguous properties under the same ownership; All existing and proposed structures, fences, roads, driveways, parking areas, and easements, each with identifying labels and dimensions: Setbacks of all structures from lot lines and easements; Location of all current farm uses (e.g., fields, grazing areas, orchards), and location of all former farm uses that you are demonstrating income from in this application, with dimensions and with labels distinguishing between current and former farm use areas: Significant natural features (rivers, streams, wetlands, slopes of 20% or greater, geologic hazards, mature trees or forested areas, drainage areas, etc.); and Location of utilities, wells, and all onsite wastewater treatment facilities (e.g., septic tanks, septic drainfield areas, replacement drainfield areas, drywells). Farm land value information: Provide information, such as a soils map, identifying the soil types of the subject property and identifying whether the subject property is predominantly High Value Farm Land or Low Value Farm Land, as defined in ORS 215.710 and OAR 660-033-0020(8). Soils information can be obtained from Planning and Zoning. Evidence of earnings: Include tax forms, farm receipts, or other appropriate documentation demonstrating that \$80,000 in gross annual income for High Value Farm Land, or \$40,000 in gross annual income for Low Value Farm Land, was earned from the sale of farm products in each of the last two years or three of the last five years, or in an average of three of the last five years. The documentation may include completed IRS "Schedule F" forms and signed statements from certified accountants, but the documentation must show all of the following for each relevant year: what farm uses generated the income being claimed; where the farm uses occurred; who conducted the farm uses that generated the income; who purchased the farm products; how