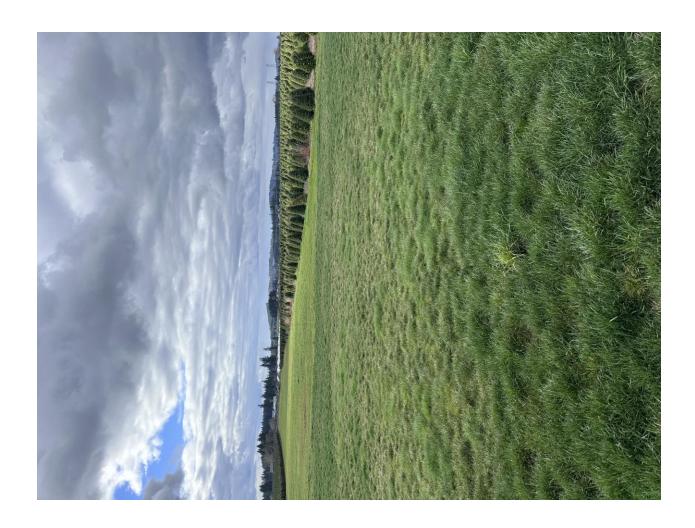

## A. Review applicable land use rules:

This application is subject to the provisions of <u>Section 401, Exclusive Farm Use District (EFU)</u> of the <u>Clackamas County</u> Zoning and Development Ordinance (ZDO) if the subject property is zoned EFU, or to the provisions of Section 407, <u>AG/Forest District (AG/F)</u> and the provisions of Section 401 cited in Section 407 if the subject property is zoned AG/F. It is also subject to the ZDO's definitions, procedures, and other general provisions outlined in the ZDO.

If the subject property is zoned AG/F, the property must have been predominantly agriculture on January 1, 1993, to qualify for this permit.

## Turn in all of the following: B. Complete application form: Respond to all the questions and requests in this application, and make sure all owners of the subject property sign the first page of this application. Applications without the signatures of all property owners are incomplete. Application fee: The cost of this application is \$1,670. Payment can be made by cash, by check payable to "Clackamas County", or by credit/debit card with an additional card processing fee using the Credit Card Authorization Form available from the Planning and Zoning website. Payment is due when the application is submitted. Refer to the FAQs at the end of this form and to the adopted Fee Schedule for refund policies. Site plan: Provide a site plan (also called a plot plan). A Site Plan Sample is available from the Planning and Zoning website. The site plan must be accurate and drawn to-scale on paper measuring no larger than 11 inches x 17 inches. The site plan must illustrate all of the following (when applicable): Lot lines, lot/parcel numbers, and acreage/square footage of lots; Contiguous properties under the same ownership; All existing and proposed structures, fences, roads, driveways, parking areas, and easements, each with identifying labels and dimensions: Setbacks of all structures from lot lines and easements; Location of all current farm uses (e.g., fields, grazing areas, orchards), and location of all former farm uses that you are demonstrating income from in this application, with dimensions and with labels distinguishing between current and former farm use areas: Significant natural features (rivers, streams, wetlands, slopes of 20% or greater, geologic hazards, mature trees or forested areas, drainage areas, etc.); and Location of utilities, wells, and all onsite wastewater treatment facilities (e.g., septic tanks, septic drainfield areas, replacement drainfield areas, drywells). Farm land value information: Provide information, such as a soils map, identifying the soil types of the subject property and identifying whether the subject property is predominantly High Value Farm Land or Low Value Farm Land, as defined in ORS 215.710 and OAR 660-033-0020(8). Soils information can be obtained from Planning and Zoning. Evidence of earnings: Include tax forms, farm receipts, or other appropriate documentation demonstrating that \$80,000 in gross annual income for High Value Farm Land, or \$40,000 in gross annual income for Low Value Farm Land, was earned from the sale of farm products in each of the last two years or three of the last five years, or in an average of three of the last five years. The documentation may include completed IRS "Schedule F" forms and signed statements from certified accountants, but the documentation must show all of the following for each relevant year: what farm uses generated the income being claimed; where the farm uses occurred; who conducted the farm uses that generated the income; who purchased the farm products; how