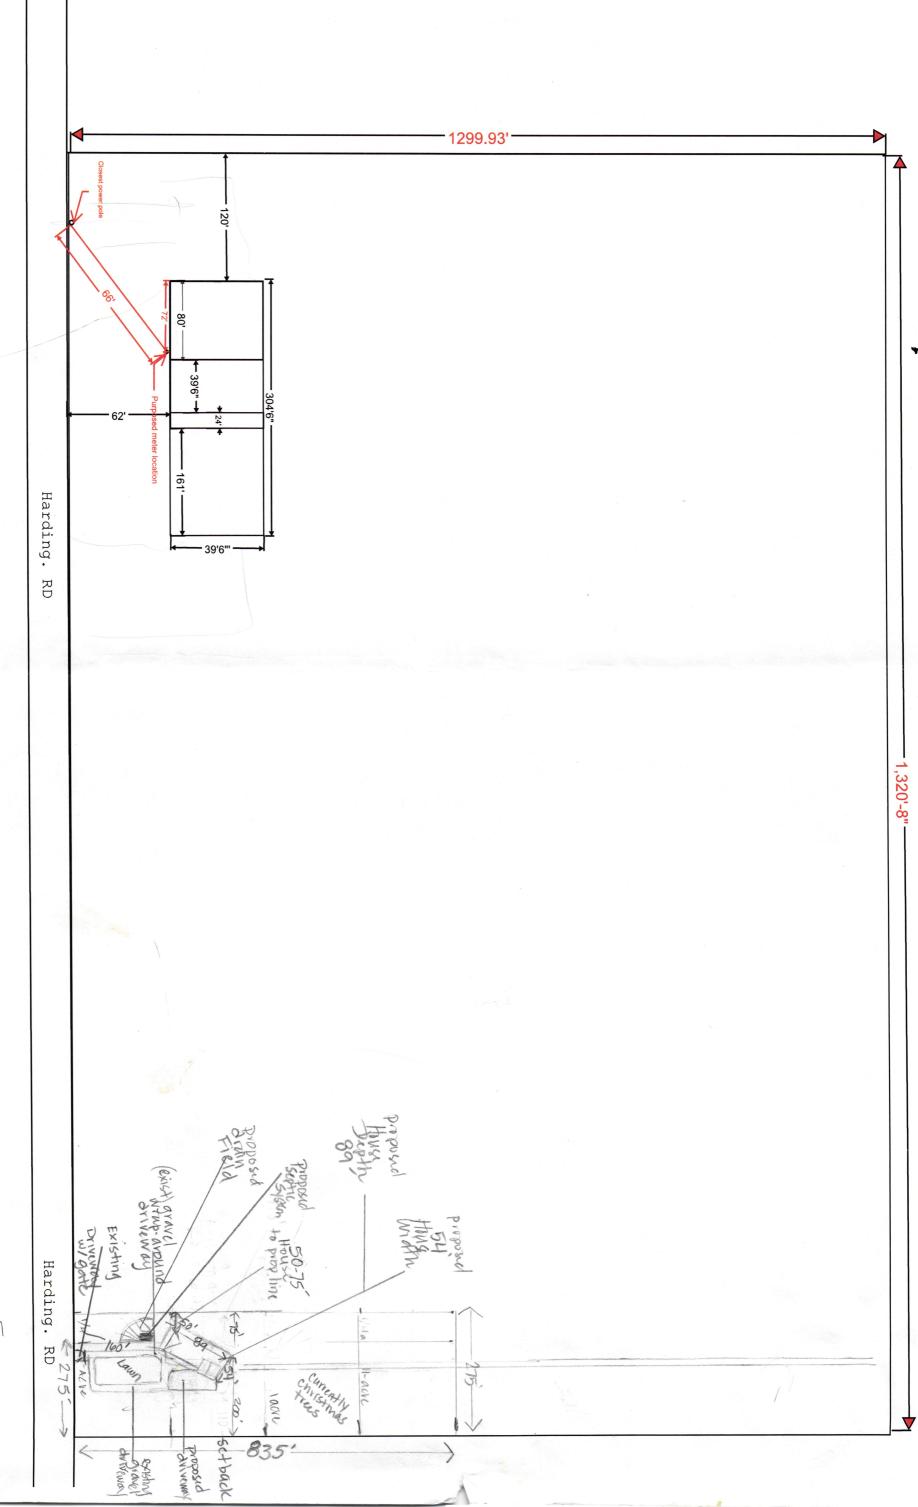

## Turn in all of the following: B. Complete application form: Respond to all the questions and requests in this application, and make sure all owners of the subject property sign the first page of this application. Applications without the signatures of all property owners are incomplete. Application fee: The cost of this application is \$1,670. Payment can be made by cash, by check payable to "Clackamas County", or by credit/debit card with an additional card processing fee using the Credit Card Authorization Form available from the Planning and Zoning website. Payment is due when the application is submitted. Refer to the FAQs at the end of this form and to the adopted Fee Schedule for refund policies. Site plan: Provide a site plan (also called a plot plan). A Site Plan Sample is available from the Planning and Zoning website. The site plan must be accurate and drawn to-scale on paper measuring no larger than 11 inches x 17 inches. The site plan must illustrate all of the following (when applicable): Lot lines, lot/parcel numbers, and acreage/square footage of lots; Contiguous properties under the same ownership; All existing and proposed structures, fences, roads, driveways, parking areas, and easements, each with identifying labels and dimensions: Setbacks of all structures from lot lines and easements; Location of all current farm uses (e.g., fields, grazing areas, orchards), and location of all former farm uses that you are demonstrating income from in this application, with dimensions and with labels distinguishing between current and former farm use areas: Significant natural features (rivers, streams, wetlands, slopes of 20% or greater, geologic hazards, mature trees or forested areas, drainage areas, etc.); and Location of utilities, wells, and all onsite wastewater treatment facilities (e.g., septic tanks, septic drainfield areas, replacement drainfield areas, drywells). Farm land value information: Provide information, such as a soils map, identifying the soil types of the subject property and identifying whether the subject property is predominantly High Value Farm Land or Low Value Farm Land, as defined in ORS 215.710 and OAR 660-033-0020(8). Soils information can be obtained from Planning and Zoning. Evidence of earnings: Include tax forms, farm receipts, or other appropriate documentation demonstrating that \$80,000 in gross annual income for High Value Farm Land, or \$40,000 in gross annual income for Low Value Farm Land, was earned from the sale of farm products in each of the last two years or three of the last five years, or in an average of three of the last five years. The documentation may include completed IRS "Schedule F" forms and signed statements from certified accountants, but the documentation must show all of the following for each relevant year: what farm uses generated the income being claimed; where the farm uses occurred; who conducted the farm uses that generated the income; who purchased the farm products; how