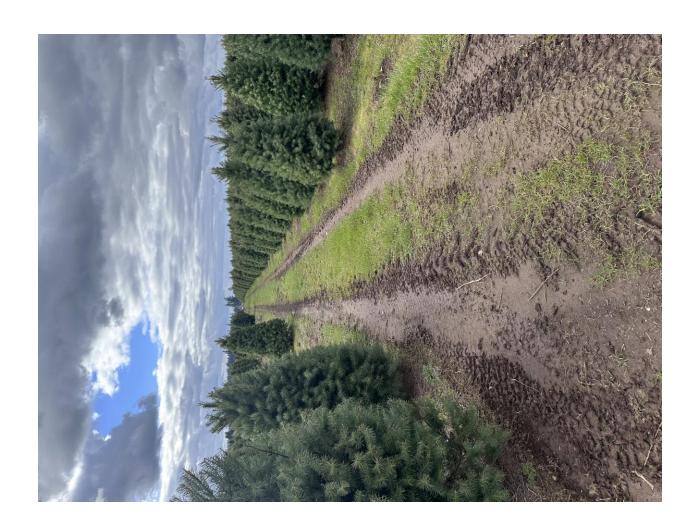

## A. Review applicable land use rules:

This application is subject to the provisions of <u>Section 401, Exclusive Farm Use District (EFU)</u> of the <u>Clackamas County</u> Zoning and Development Ordinance (ZDO) if the subject property is zoned EFU, or to the provisions of Section 407, <u>AG/Forest District (AG/F)</u> and the provisions of Section 401 cited in Section 407 if the subject property is zoned AG/F. It is also subject to the ZDO's definitions, procedures, and other general provisions outlined in the ZDO.

If the subject property is zoned AG/F, the property must have been predominantly agriculture on January 1, 1993, to qualify for this permit.

## Turn in all of the following: B. Complete application form: Respond to all the questions and requests in this application, and make sure all owners of the subject property sign the first page of this application. Applications without the signatures of all property owners are incomplete. Application fee: The cost of this application is \$1,670. Payment can be made by cash, by check payable to "Clackamas County", or by credit/debit card with an additional card processing fee using the Credit Card Authorization Form available from the Planning and Zoning website. Payment is due when the application is submitted. Refer to the FAQs at the end of this form and to the adopted Fee Schedule for refund policies. Site plan: Provide a site plan (also called a plot plan). A Site Plan Sample is available from the Planning and Zoning website. The site plan must be accurate and drawn to-scale on paper measuring no larger than 11 inches x 17 inches. The site plan must illustrate all of the following (when applicable): Lot lines, lot/parcel numbers, and acreage/square footage of lots; Contiguous properties under the same ownership; All existing and proposed structures, fences, roads, driveways, parking areas, and easements, each with identifying labels and dimensions: Setbacks of all structures from lot lines and easements; Location of all current farm uses (e.g., fields, grazing areas, orchards), and location of all former farm uses that you are demonstrating income from in this application, with dimensions and with labels distinguishing between current and former farm use areas: Significant natural features (rivers, streams, wetlands, slopes of 20% or greater, geologic hazards, mature trees or forested areas, drainage areas, etc.); and Location of utilities, wells, and all onsite wastewater treatment facilities (e.g., septic tanks, septic drainfield areas, replacement drainfield areas, drywells). Farm land value information: Provide information, such as a soils map, identifying the soil types of the subject property and identifying whether the subject property is predominantly High Value Farm Land or Low Value Farm Land, as defined in ORS 215.710 and OAR 660-033-0020(8). Soils information can be obtained from Planning and Zoning. Evidence of earnings: Include tax forms, farm receipts, or other appropriate documentation demonstrating that \$80,000 in gross annual income for High Value Farm Land, or \$40,000 in gross annual income for Low Value Farm Land, was earned from the sale of farm products in each of the last two years or three of the last five years, or in an average of three of the last five years. The documentation may include completed IRS "Schedule F" forms and signed statements from certified accountants, but the documentation must show all of the following for each relevant year: what farm uses generated the income being claimed; where the farm uses occurred; who conducted the farm uses that generated the income; who purchased the farm products; how