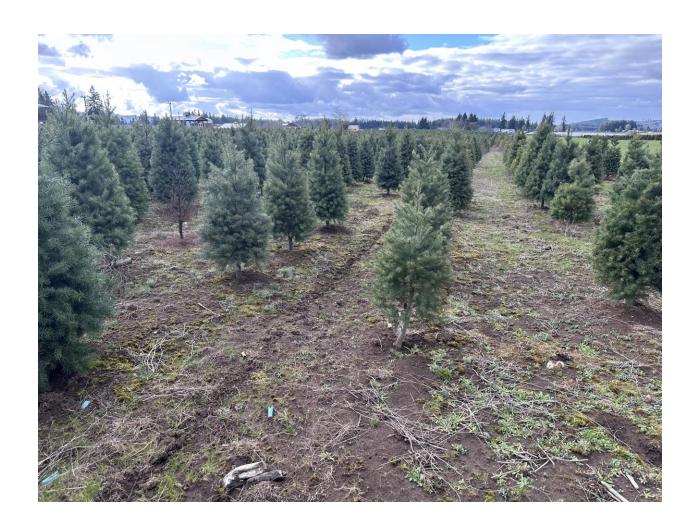

## A. Review applicable land use rules:

This application is subject to the provisions of <u>Section 401, Exclusive Farm Use District (EFU)</u> of the <u>Clackamas County</u> Zoning and Development Ordinance (ZDO) if the subject property is zoned EFU, or to the provisions of Section 407, <u>AG/Forest District (AG/F)</u> and the provisions of Section 401 cited in Section 407 if the subject property is zoned AG/F. It is also subject to the ZDO's definitions, procedures, and other general provisions outlined in the ZDO.

If the subject property is zoned AG/F, the property must have been predominantly agriculture on January 1, 1993, to qualify for this permit.

## Turn in all of the following: B. Complete application form: Respond to all the questions and requests in this application, and make sure all owners of the subject property sign the first page of this application. Applications without the signatures of all property owners are incomplete. Application fee: The cost of this application is \$1,670. Payment can be made by cash, by check payable to "Clackamas County", or by credit/debit card with an additional card processing fee using the Credit Card Authorization Form available from the Planning and Zoning website. Payment is due when the application is submitted. Refer to the FAQs at the end of this form and to the adopted Fee Schedule for refund policies. Site plan: Provide a site plan (also called a plot plan). A Site Plan Sample is available from the Planning and Zoning website. The site plan must be accurate and drawn to-scale on paper measuring no larger than 11 inches x 17 inches. The site plan must illustrate all of the following (when applicable): Lot lines, lot/parcel numbers, and acreage/square footage of lots; Contiguous properties under the same ownership; All existing and proposed structures, fences, roads, driveways, parking areas, and easements, each with identifying labels and dimensions: Setbacks of all structures from lot lines and easements; Location of all current farm uses (e.g., fields, grazing areas, orchards), and location of all former farm uses that you are demonstrating income from in this application, with dimensions and with labels distinguishing between current and former farm use areas: Significant natural features (rivers, streams, wetlands, slopes of 20% or greater, geologic hazards, mature trees or forested areas, drainage areas, etc.); and Location of utilities, wells, and all onsite wastewater treatment facilities (e.g., septic tanks, septic drainfield areas, replacement drainfield areas, drywells). Farm land value information: Provide information, such as a soils map, identifying the soil types of the subject property and identifying whether the subject property is predominantly High Value Farm Land or Low Value Farm Land, as defined in ORS 215.710 and OAR 660-033-0020(8). Soils information can be obtained from Planning and Zoning. Evidence of earnings: Include tax forms, farm receipts, or other appropriate documentation demonstrating that \$80,000 in gross annual income for High Value Farm Land, or \$40,000 in gross annual income for Low Value Farm Land, was earned from the sale of farm products in each of the last two years or three of the last five years, or in an average of three of the last five years. The documentation may include completed IRS "Schedule F" forms and signed statements from certified accountants, but the documentation must show all of the following for each relevant year: what farm uses generated the income being claimed; where the farm uses occurred; who conducted the farm uses that generated the income; who purchased the farm products; how