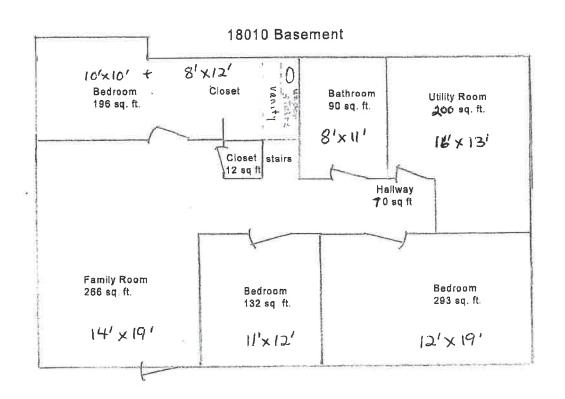

#### B. Turn in all of the following:

- Complete application form: Respond to all the questions and requests in this application, and make sure all owners of the subject property sign the first page of this application. Applications without the signatures of all property owners are incomplete.
- Application fee: The cost of this application is \$835. Payment can be made by cash, by check payable to "Clackamas County", or by credit/debit card with an additional card processing fee using the <a href="Credit Card Authorization Form">Credit Card Authorization Form</a> available from the Planning and Zoning website. Payment is due when the application is submitted. Refer to the FAQs at the end of this form and to the adopted <a href="Fee Schedule">Fee Schedule</a> for refund policies.
- Site plan: Provide a site plan (also called a plot plan). A <u>Site Plan Sample</u> is available from the Planning and Zoning website. The site plan must be accurate and drawn to-scale on paper measuring no larger than 11 inches x 17 inches. The site plan must illustrate all of the following (when applicable):
  - Lot lines, lot/parcel numbers, acreage/square footage of lots, and contiguous properties under the same ownership;
  - All existing and proposed structures, fences, roads, driveways, parking areas, and easements, each with identifying labels and dimensions;
  - Setbacks of all structures from lot lines and easements;
  - Significant natural features (rivers, streams, wetlands, slopes of 20% or greater, geologic hazards, mature trees or forested areas, drainage areas, etc.); and
  - Location of utilities, wells, and all onsite wastewater treatment facilities (e.g., septic tanks, septic drainfield areas, replacement drainfield areas, drywells).
- Floor plans: Attach detailed, accurate, and to-scale floor plans for the primary dwelling. Also include floor plans of any existing accessory dwelling on the property. Label all rooms, show all of their dimensions, include their square footage, and identify all doors and partition walls.
- Licensed healthcare provider's signed statement(s): Have a licensed healthcare provider complete, sign, and date the statement page at the end of this application form, or another written statement that includes all of the same information, for each proposed care recipient. The signed statement(s) must be dated within 90 days preceding the date this permit application is submitted.
- Evidence for separate on-site wastewater treatment system (if applicable): If you are requesting that the proposed temporary dwelling use a *separate* on-site wastewater treatment system than the primary dwelling, you must include evidence that the system serving the primary dwelling is not adequate to serve the temporary dwelling, unless you provide evidence that more than one lawfully established on-site wastewater treatment system exists on the subject lot of record or tract.
- Utility provider's statement for separate service (if applicable): If you are requesting that the proposed temporary dwelling have separate water, electricity, natural gas, or sanitary sewer service than those of the primary dwelling, or have any separate utility meter, you must include a written statement from the utility provider substantiating that separate service is required, unless you provide evidence that more than one lawfully established service exists on the subject lot of record or tract.