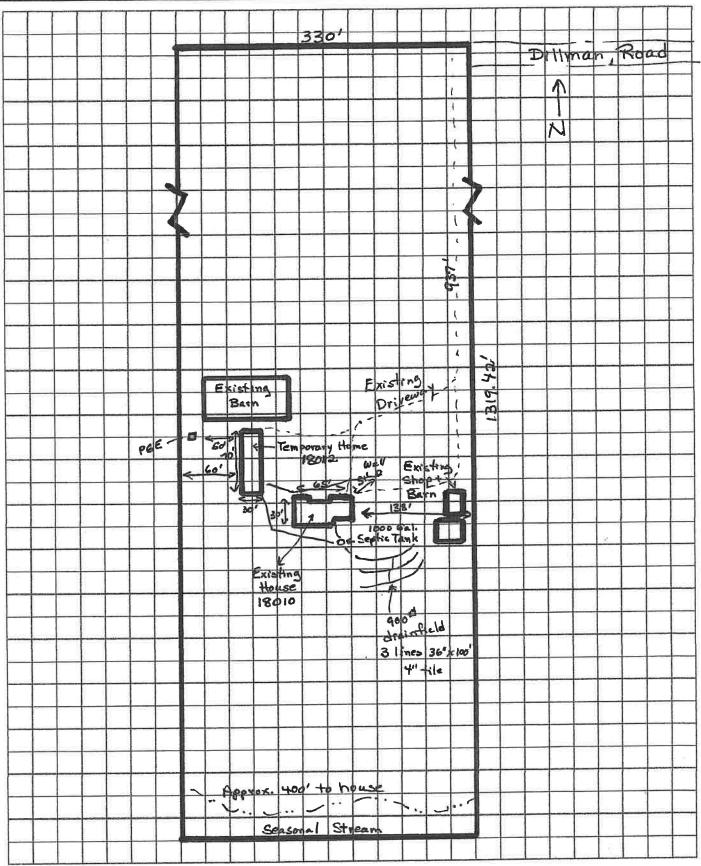

#### A. Review applicable land use rules:

This application is subject to the provisions of Section 1204, Temporary Permits of the Clackamas County Zoning and Development Ordinance (ZDO).

It is also subject to the ZDO's definitions, procedures, and other general provisions, as well as to the specific rules of the subject property's zoning district and applicable development standards, as outlined in the ZDO.

#### B. Turn in all of the following:

- Complete application form: Respond to all the questions and requests in this application, and make sure all owners of the subject property sign the first page of this application. Applications without the signatures of all property owners are incomplete.
- Application fee: The cost of this application is \$835. Payment can be made by cash, by check payable to "Clackamas County", or by credit/debit card with an additional card processing fee using the <a href="Credit Card Authorization Form">Credit Card Authorization Form</a> available from the Planning and Zoning website. Payment is due when the application is submitted. Refer to the FAQs at the end of this form and to the adopted <a href="Fee Schedule">Fee Schedule</a> for refund policies.
- Site plan: Provide a site plan (also called a plot plan). A <u>Site Plan Sample</u> is available from the Planning and Zoning website. The site plan must be accurate and drawn to-scale on paper measuring no larger than 11 inches x 17 inches. The site plan must illustrate all of the following (when applicable):
  - Lot lines, lot/parcel numbers, acreage/square footage of lots, and contiguous properties under the same ownership;
  - All existing and proposed structures, fences, roads, driveways, parking areas, and easements, each with identifying labels and dimensions;
  - Setbacks of all structures from lot lines and easements;
  - Significant natural features (rivers, streams, wetlands, slopes of 20% or greater, geologic hazards, mature trees or forested areas, drainage areas, etc.); and
  - Location of utilities, wells, and all onsite wastewater treatment facilities (e.g., septic tanks, septic drainfield areas, replacement drainfield areas, drywells).
- Floor plans: Attach detailed, accurate, and to-scale floor plans for the primary dwelling. Also include floor plans of any existing accessory dwelling on the property. Label all rooms, show all of their dimensions, include their square footage, and identify all doors and partition walls.
- Licensed healthcare provider's signed statement(s): Have a licensed healthcare provider complete, sign, and date the statement page at the end of this application form, or another written statement that includes all of the same information, for each proposed care recipient. The signed statement(s) must be dated within 90 days preceding the date this permit application is submitted.
- Evidence for separate on-site wastewater treatment system (if applicable): If you are requesting that the proposed temporary dwelling use a *separate* on-site wastewater treatment system than the primary dwelling, you must include evidence that the system serving the primary dwelling is not adequate to serve the temporary dwelling, unless you provide evidence that more than one lawfully established on-site wastewater treatment system exists on the subject lot of record or tract.
- Utility provider's statement for separate service (if applicable): If you are requesting that the proposed temporary dwelling have separate water, electricity, natural gas, or sanitary sewer service than those of the primary dwelling, or have any separate utility meter, you must include a written statement from the utility provider substantiating that separate service is required, unless you provide evidence that more than one lawfully established service exists on the subject lot of record or tract.