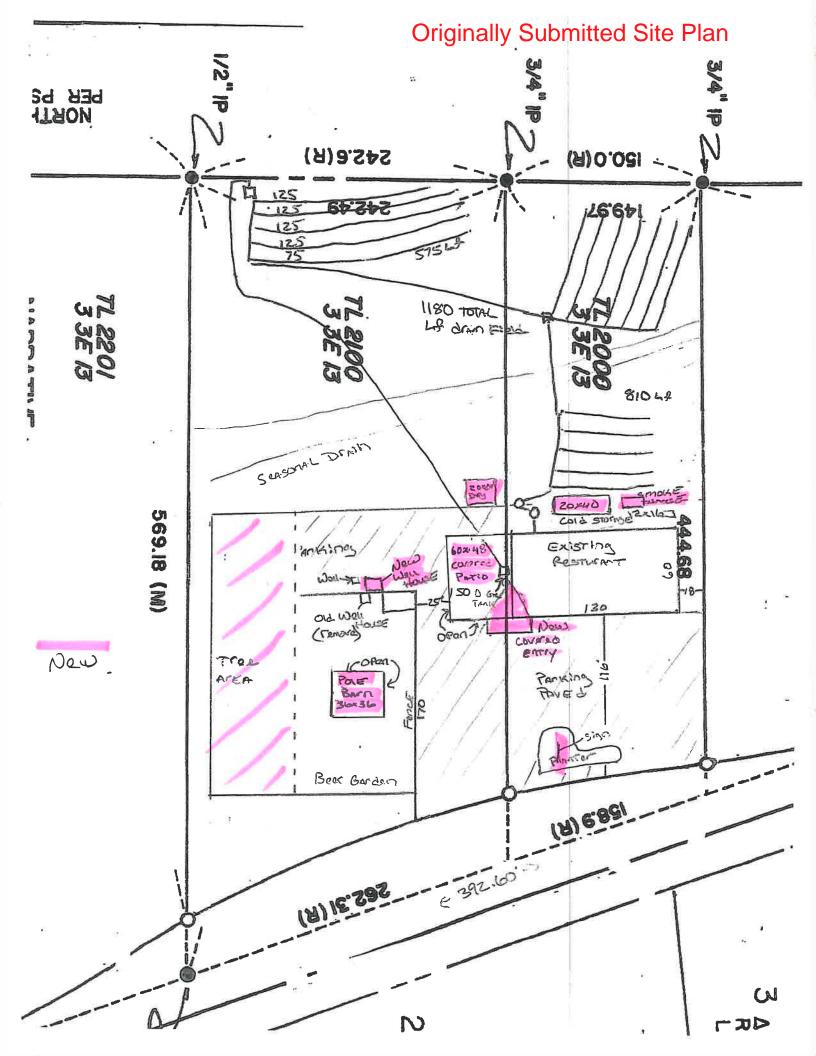

| В. | Turn in all of the following:                                                                                                                                                                                                                                                                                                                                                                                                                                                                                                                                                                                                                                       |
|----|---------------------------------------------------------------------------------------------------------------------------------------------------------------------------------------------------------------------------------------------------------------------------------------------------------------------------------------------------------------------------------------------------------------------------------------------------------------------------------------------------------------------------------------------------------------------------------------------------------------------------------------------------------------------|
|    | <b>Complete application form:</b> Respond to all the questions and requests in this application, and make sure all owners of the subject property sign the first page of this application. Applications without the signatures of all property owners are incomplete.                                                                                                                                                                                                                                                                                                                                                                                               |
|    | Application fee: The cost of this application is \$960, plus a \$120 notification surcharge if an expanded notification area is required by ZDO Section 1307. Payment can be made by cash, by check payable to "Clackamas County", or by credit/debit card with an additional card processing fee using the <u>Credit Card</u> "Clackamas County", or by credit/debit card with an additional card processing fee using the <u>Credit Card</u> "Authorization Form available from the Planning and Zoning website. Payment is due when the application is submitted. Refer to the FAQs at the end of this form and to the adopted Fee Schedule for refund policies. |
|    | Site plan: Provide a site plan (also called a plot plan). A <u>Site Plan Sample</u> is available from the Planning and Zoning website. The site plan must be accurate and drawn to-scale on paper measuring no larger than 11 inches x 17 inches. The site plan must illustrate all of the following (when applicable):                                                                                                                                                                                                                                                                                                                                             |
|    | <ul> <li>Lot lines, lot/parcel numbers, and acreage/square footage of lots;</li> </ul>                                                                                                                                                                                                                                                                                                                                                                                                                                                                                                                                                                              |
|    | Continuous properties under the same ownership;                                                                                                                                                                                                                                                                                                                                                                                                                                                                                                                                                                                                                     |
|    | <ul> <li>All existing and proposed structures, fences, roads, driveways, parking areas, and easements, each with identifying labels and dimensions;</li> </ul>                                                                                                                                                                                                                                                                                                                                                                                                                                                                                                      |
|    | Cathorite of all structures from lot lines and easements;                                                                                                                                                                                                                                                                                                                                                                                                                                                                                                                                                                                                           |
|    | <ul> <li>Significant natural features (rivers, streams, wetlands, slopes of 20% or greater, geologic hazards, mature</li> <li>Significant natural features (rivers, streams, wetlands, slopes of 20% or greater, geologic hazards, mature</li> </ul>                                                                                                                                                                                                                                                                                                                                                                                                                |
|    | Location of utilities, wells, and all onsite wastewater treatment facilities (e.g., septic tanks, septic drainfield areas, replacement drainfield areas, drywells).                                                                                                                                                                                                                                                                                                                                                                                                                                                                                                 |
|    | Floor plans: Attach detailed, accurate, and to-scale floor plans for all structures to be considered in this application. Label all rooms with their existing and proposed use, show all of their dimensions, include the square footage of each room, and identify all doors and partition walls.                                                                                                                                                                                                                                                                                                                                                                  |
|    | Attach drawings of all structures to be considered in this application. The                                                                                                                                                                                                                                                                                                                                                                                                                                                                                                                                                                                         |
|    | Evidence of lawful establishment: Attach evidence (e.g. building permits, tax records, dated photographs, dated aerial images, financial statements, signed affidavits, and previous land use approvals) substantiating that the nonconforming use to be verified, restored, replaced, and/or altered was lawfully established.                                                                                                                                                                                                                                                                                                                                     |