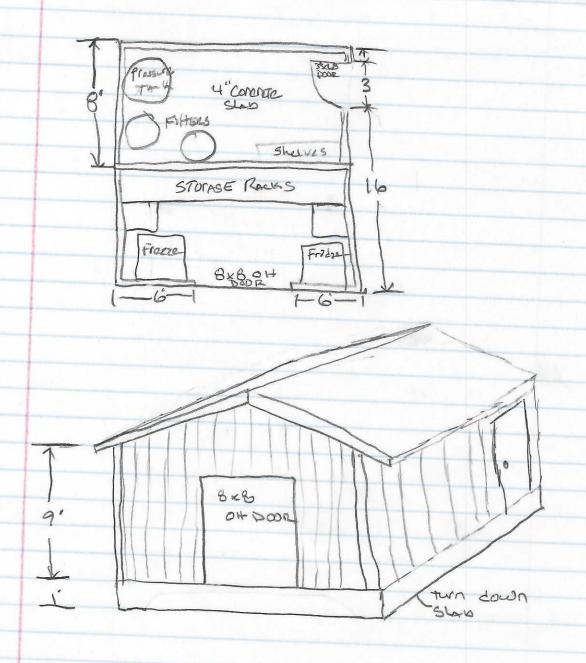

Interested Agencies

File Number: Z0087-22

**Application Type:** Nonconforming Use - Alteration/Verification

**Proposal:** This is a County land use permit application for nonconforming use

verification. The Applicant requests formal verification that an existing restaurant/bar/beer garden/grocery store use is lawfully nonconforming to the land use restrictions of the subject rural residential zoning district. The Applicant also requests approval to alter the nonconforming use, specifically to: change the use to a "family friendly brew pub"; add additional outdoor seating, storage, and barbeque; construct a new outdoor covered seating area; allow for quarterly "special events" that include amplified outdoor music; allow for an annual on-site American Legion car show and an annual on-site "business party"; and update signage. The application represents that the proposed uses would have no greater adverse impact on the neighborhood.

**PROPOSAL** Brief description of proposal: Change From Restance I Bar to Family Francis Bros Fulls
Add Additional Occupation Senting, Storage, Employed mouse my by date Stong & on bullating and out France

| Restawa      | ut, B  | An,    | Lonve   | Nun       | e store  | E, EV    | -NAT         |
|--------------|--------|--------|---------|-----------|----------|----------|--------------|
| SPACE,       | PATIO  | 130    | UR GV   | around    | . The    | proper   | ry           |
| GMPLOYS      | 26 PUG | PLE,   | LAS PA  | NEW PA    | numy fo  | 160 NE   | HILLIE       |
| Marietti 200 | 100016 | u clud | (e) (US | MILLIAMOT | & VUNDON | 5 1120te | -1-1-        |
| TYPICAL T    | OUSE:  | Hour   | 5 00 00 | MATIO     | n for Re | STANVEN  | of 1 STOY2 6 |
| BAR, PAT     | OF WO  | A SPE  | C. 13   | Towys     | /weeke   | Da - N   | 4 112 WE COL |
| BUTEN GAN    | DEN 15 | orbo   | triozac | 1 ->      | day 11a  | -7. psu  |              |
|              |        |        |         |           |          |          |              |
|              |        |        |         |           |          |          | 1            |
|              |        |        |         |           |          |          |              |
|              |        |        |         |           |          |          |              |
|              |        |        |         |           |          |          |              |
|              |        |        |         |           |          |          |              |
|              |        |        |         |           |          |          |              |
|              |        |        |         |           |          |          |              |
|              |        |        |         |           | ű.       |          |              |
|              |        |        |         |           |          |          |              |
|              |        |        |         |           |          |          | 1            |
|              |        |        |         |           |          |          |              |
|              |        |        |         |           |          |          |              |
|              |        |        |         |           |          | -        |              |
|              |        |        |         |           |          |          |              |
|              |        |        |         |           |          |          |              |