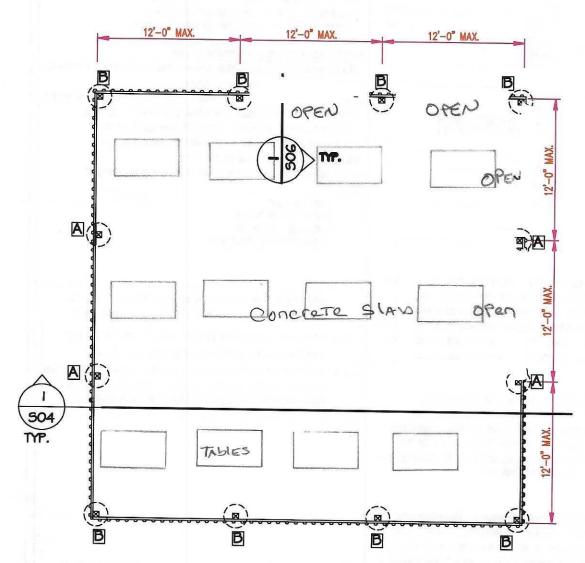

| В. | Turn in all of the following:                                                                                                                                                                                                                                                                                                                                                                                                                                                                                                                                                                                                                                       |
|----|---------------------------------------------------------------------------------------------------------------------------------------------------------------------------------------------------------------------------------------------------------------------------------------------------------------------------------------------------------------------------------------------------------------------------------------------------------------------------------------------------------------------------------------------------------------------------------------------------------------------------------------------------------------------|
|    | <b>Complete application form:</b> Respond to all the questions and requests in this application, and make sure all owners of the subject property sign the first page of this application. Applications without the signatures of all property owners are incomplete.                                                                                                                                                                                                                                                                                                                                                                                               |
|    | Application fee: The cost of this application is \$960, plus a \$120 notification surcharge if an expanded notification area is required by ZDO Section 1307. Payment can be made by cash, by check payable to "Clackamas County", or by credit/debit card with an additional card processing fee using the <u>Credit Card</u> "Clackamas County", or by credit/debit card with an additional card processing fee using the <u>Credit Card</u> "Authorization Form available from the Planning and Zoning website. Payment is due when the application is submitted. Refer to the FAQs at the end of this form and to the adopted Fee Schedule for refund policies. |
|    | Site plan: Provide a site plan (also called a plot plan). A <u>Site Plan Sample</u> is available from the Planning and Zoning website. The site plan must be accurate and drawn to-scale on paper measuring no larger than 11 inches x 17 inches. The site plan must illustrate all of the following (when applicable):                                                                                                                                                                                                                                                                                                                                             |
|    | <ul> <li>Lot lines, lot/parcel numbers, and acreage/square footage of lots;</li> </ul>                                                                                                                                                                                                                                                                                                                                                                                                                                                                                                                                                                              |
|    | Continuous properties under the same ownership;                                                                                                                                                                                                                                                                                                                                                                                                                                                                                                                                                                                                                     |
|    | <ul> <li>All existing and proposed structures, fences, roads, driveways, parking areas, and easements, each with identifying labels and dimensions;</li> </ul>                                                                                                                                                                                                                                                                                                                                                                                                                                                                                                      |
|    | Cathorite of all structures from lot lines and easements;                                                                                                                                                                                                                                                                                                                                                                                                                                                                                                                                                                                                           |
|    | <ul> <li>Significant natural features (rivers, streams, wetlands, slopes of 20% or greater, geologic hazards, mature</li> <li>Significant natural features (rivers, streams, wetlands, slopes of 20% or greater, geologic hazards, mature</li> </ul>                                                                                                                                                                                                                                                                                                                                                                                                                |
|    | Location of utilities, wells, and all onsite wastewater treatment facilities (e.g., septic tanks, septic drainfield areas, replacement drainfield areas, drywells).                                                                                                                                                                                                                                                                                                                                                                                                                                                                                                 |
|    | Floor plans: Attach detailed, accurate, and to-scale floor plans for all structures to be considered in this application. Label all rooms with their existing and proposed use, show all of their dimensions, include the square footage of each room, and identify all doors and partition walls.                                                                                                                                                                                                                                                                                                                                                                  |
|    | Attach drawings of all structures to be considered in this application. The                                                                                                                                                                                                                                                                                                                                                                                                                                                                                                                                                                                         |
|    | Evidence of lawful establishment: Attach evidence (e.g. building permits, tax records, dated photographs, dated aerial images, financial statements, signed affidavits, and previous land use approvals) substantiating that the nonconforming use to be verified, restored, replaced, and/or altered was lawfully established.                                                                                                                                                                                                                                                                                                                                     |