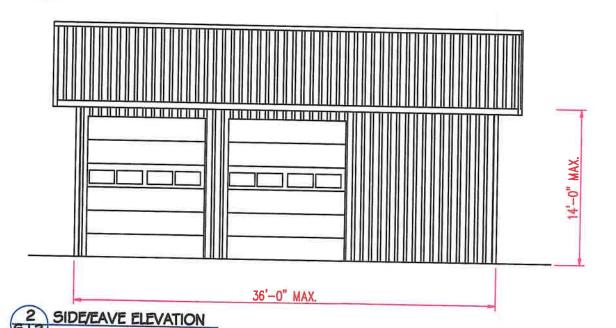

| В. | Turn in all of the following:                                                                                                                                                                                                                                                                                                                                                                                                                                                                                                                                                                                                                                       |
|----|---------------------------------------------------------------------------------------------------------------------------------------------------------------------------------------------------------------------------------------------------------------------------------------------------------------------------------------------------------------------------------------------------------------------------------------------------------------------------------------------------------------------------------------------------------------------------------------------------------------------------------------------------------------------|
|    | <b>Complete application form:</b> Respond to all the questions and requests in this application, and make sure all owners of the subject property sign the first page of this application. Applications without the signatures of all property owners are incomplete.                                                                                                                                                                                                                                                                                                                                                                                               |
|    | Application fee: The cost of this application is \$960, plus a \$120 notification surcharge if an expanded notification area is required by ZDO Section 1307. Payment can be made by cash, by check payable to "Clackamas County", or by credit/debit card with an additional card processing fee using the <u>Credit Card</u> "Clackamas County", or by credit/debit card with an additional card processing fee using the <u>Credit Card</u> "Authorization Form available from the Planning and Zoning website. Payment is due when the application is submitted. Refer to the FAQs at the end of this form and to the adopted Fee Schedule for refund policies. |
|    | Site plan: Provide a site plan (also called a plot plan). A <u>Site Plan Sample</u> is available from the Planning and Zoning website. The site plan must be accurate and drawn to-scale on paper measuring no larger than 11 inches x 17 inches. The site plan must illustrate all of the following (when applicable):                                                                                                                                                                                                                                                                                                                                             |
|    | <ul> <li>Lot lines, lot/parcel numbers, and acreage/square footage of lots;</li> </ul>                                                                                                                                                                                                                                                                                                                                                                                                                                                                                                                                                                              |
|    | Continuous properties under the same ownership;                                                                                                                                                                                                                                                                                                                                                                                                                                                                                                                                                                                                                     |
|    | <ul> <li>All existing and proposed structures, fences, roads, driveways, parking areas, and easements, each with identifying labels and dimensions;</li> </ul>                                                                                                                                                                                                                                                                                                                                                                                                                                                                                                      |
|    | Cathorite of all structures from lot lines and easements;                                                                                                                                                                                                                                                                                                                                                                                                                                                                                                                                                                                                           |
|    | <ul> <li>Significant natural features (rivers, streams, wetlands, slopes of 20% or greater, geologic hazards, mature</li> <li>Significant natural features (rivers, streams, wetlands, slopes of 20% or greater, geologic hazards, mature</li> </ul>                                                                                                                                                                                                                                                                                                                                                                                                                |
|    | Location of utilities, wells, and all onsite wastewater treatment facilities (e.g., septic tanks, septic drainfield areas, replacement drainfield areas, drywells).                                                                                                                                                                                                                                                                                                                                                                                                                                                                                                 |
|    | Floor plans: Attach detailed, accurate, and to-scale floor plans for all structures to be considered in this application. Label all rooms with their existing and proposed use, show all of their dimensions, include the square footage of each room, and identify all doors and partition walls.                                                                                                                                                                                                                                                                                                                                                                  |
|    | Attach drawings of all structures to be considered in this application. The                                                                                                                                                                                                                                                                                                                                                                                                                                                                                                                                                                                         |
|    | Evidence of lawful establishment: Attach evidence (e.g. building permits, tax records, dated photographs, dated aerial images, financial statements, signed affidavits, and previous land use approvals) substantiating that the nonconforming use to be verified, restored, replaced, and/or altered was lawfully established.                                                                                                                                                                                                                                                                                                                                     |