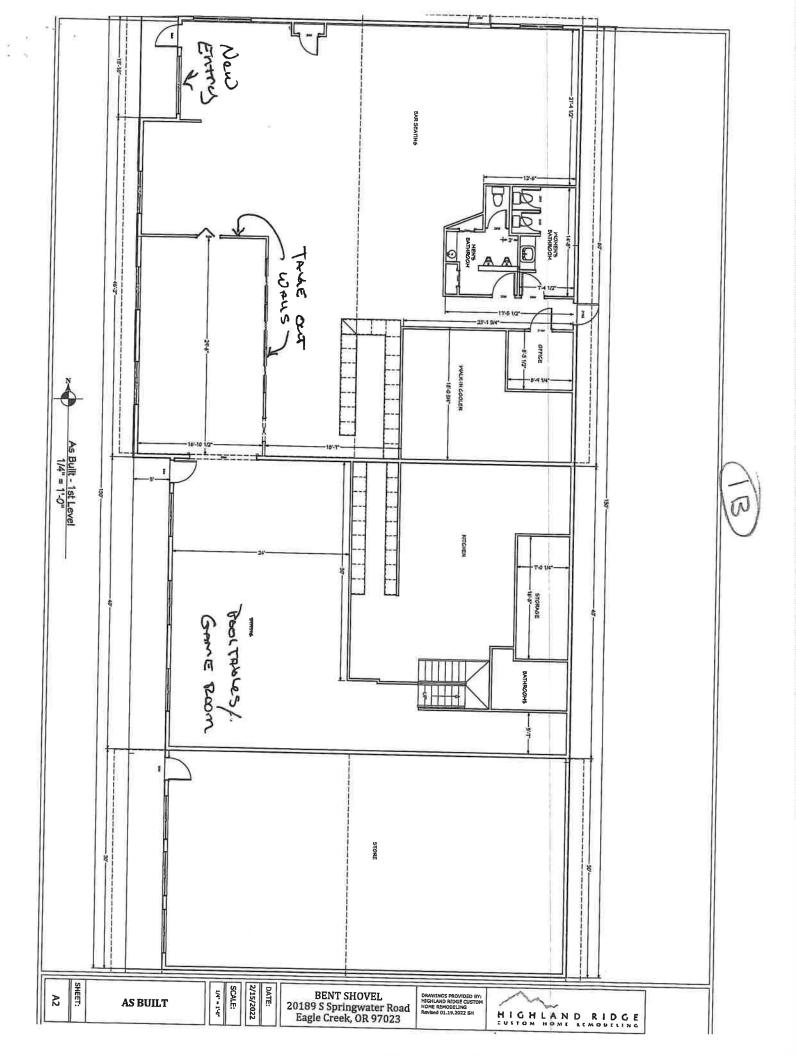

| В. | Turn in all of the following:                                                                                                                                                                                                                                                                                                                                                                                                                                                                                                                                                                                                                                       |
|----|---------------------------------------------------------------------------------------------------------------------------------------------------------------------------------------------------------------------------------------------------------------------------------------------------------------------------------------------------------------------------------------------------------------------------------------------------------------------------------------------------------------------------------------------------------------------------------------------------------------------------------------------------------------------|
|    | <b>Complete application form:</b> Respond to all the questions and requests in this application, and make sure all owners of the subject property sign the first page of this application. Applications without the signatures of all property owners are incomplete.                                                                                                                                                                                                                                                                                                                                                                                               |
|    | Application fee: The cost of this application is \$960, plus a \$120 notification surcharge if an expanded notification area is required by ZDO Section 1307. Payment can be made by cash, by check payable to "Clackamas County", or by credit/debit card with an additional card processing fee using the <u>Credit Card</u> "Clackamas County", or by credit/debit card with an additional card processing fee using the <u>Credit Card</u> "Authorization Form available from the Planning and Zoning website. Payment is due when the application is submitted. Refer to the FAQs at the end of this form and to the adopted Fee Schedule for refund policies. |
|    | Site plan: Provide a site plan (also called a plot plan). A <u>Site Plan Sample</u> is available from the Planning and Zoning website. The site plan must be accurate and drawn to-scale on paper measuring no larger than 11 inches x 17 inches. The site plan must illustrate all of the following (when applicable):                                                                                                                                                                                                                                                                                                                                             |
|    | <ul> <li>Lot lines, lot/parcel numbers, and acreage/square footage of lots;</li> </ul>                                                                                                                                                                                                                                                                                                                                                                                                                                                                                                                                                                              |
|    | Continuous properties under the same ownership;                                                                                                                                                                                                                                                                                                                                                                                                                                                                                                                                                                                                                     |
|    | <ul> <li>All existing and proposed structures, fences, roads, driveways, parking areas, and easements, each with identifying labels and dimensions;</li> </ul>                                                                                                                                                                                                                                                                                                                                                                                                                                                                                                      |
|    | Cathorite of all structures from lot lines and easements;                                                                                                                                                                                                                                                                                                                                                                                                                                                                                                                                                                                                           |
|    | <ul> <li>Significant natural features (rivers, streams, wetlands, slopes of 20% or greater, geologic hazards, mature</li> <li>Significant natural features (rivers, streams, wetlands, slopes of 20% or greater, geologic hazards, mature</li> </ul>                                                                                                                                                                                                                                                                                                                                                                                                                |
|    | Location of utilities, wells, and all onsite wastewater treatment facilities (e.g., septic tanks, septic drainfield areas, replacement drainfield areas, drywells).                                                                                                                                                                                                                                                                                                                                                                                                                                                                                                 |
|    | Floor plans: Attach detailed, accurate, and to-scale floor plans for all structures to be considered in this application. Label all rooms with their existing and proposed use, show all of their dimensions, include the square footage of each room, and identify all doors and partition walls.                                                                                                                                                                                                                                                                                                                                                                  |
|    | Attach drawings of all structures to be considered in this application. The                                                                                                                                                                                                                                                                                                                                                                                                                                                                                                                                                                                         |
|    | Evidence of lawful establishment: Attach evidence (e.g. building permits, tax records, dated photographs, dated aerial images, financial statements, signed affidavits, and previous land use approvals) substantiating that the nonconforming use to be verified, restored, replaced, and/or altered was lawfully established.                                                                                                                                                                                                                                                                                                                                     |