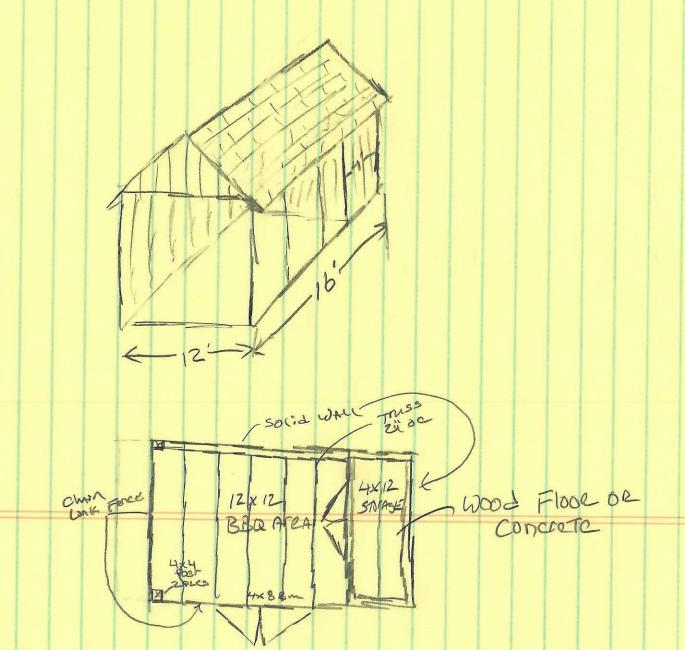

Interested Agencies

File Number: Z0087-22

**Application Type:** Nonconforming Use - Alteration/Verification

**Proposal:** This is a County land use permit application for nonconforming use

verification. The Applicant requests formal verification that an existing restaurant/bar/beer garden/grocery store use is lawfully nonconforming to the land use restrictions of the subject rural residential zoning district. The Applicant also requests approval to alter the nonconforming use, specifically to: change the use to a "family friendly brew pub"; add additional outdoor seating, storage, and barbeque; construct a new outdoor covered seating area; allow for quarterly "special events" that include amplified outdoor music; allow for an annual on-site American Legion car show and an annual on-site "business party"; and update signage. The application represents that the proposed uses would have no greater adverse impact on the neighborhood.

**PROPOSAL** Brief description of proposal: Change From Restance I Bar to Family Francis Bros Fulls
Add Additional Occupation Senting, Storage, Employed mouse my by date Stong & on bullating and out France

| Restawa      | ut, B  | An,    | Lonve   | Nun       | e store  | E, EV    | -NAT         |
|--------------|--------|--------|---------|-----------|----------|----------|--------------|
| SPACE,       | PATIO  | 130    | UR GV   | around    | . The    | proper   | ry           |
| GMPLOYS      | 26 PUG | PLE,   | LAS PA  | NEW PA    | numy fo  | 160 NE   | HILLIE       |
| Marietti 200 | 100016 | u clud | (e) (US | MILLIAMOT | & VUNDON | 5 1120te | -1-1-        |
| TYPICAL T    | OUSE:  | Hour   | 5 00 00 | MATIO     | n for Re | STANVEN  | of 1 STOY2 6 |
| BAR, PAT     | OF WO  | A SPE  | C. 13   | Towys     | /weeke   | Da - N   | 4 112 WE COL |
| BUTEN GAN    | DEN 15 | orbo   | triozac | 1 ->      | day 11a  | -7. psu  |              |
|              |        |        |         |           |          |          |              |
|              |        |        |         |           |          |          | 1            |
|              |        |        |         |           |          |          |              |
|              |        |        |         |           |          |          |              |
|              |        |        |         |           |          |          |              |
|              |        |        |         |           |          |          |              |
|              |        |        |         |           |          |          |              |
|              |        |        |         |           |          |          |              |
|              |        |        |         |           | ű.       |          |              |
|              |        |        |         |           |          |          |              |
|              |        |        |         |           |          |          | 1            |
|              |        |        |         |           |          |          |              |
|              |        |        |         |           |          |          |              |
|              |        |        |         |           |          | -        |              |
|              |        |        |         |           |          |          |              |
|              |        |        |         |           |          |          |              |