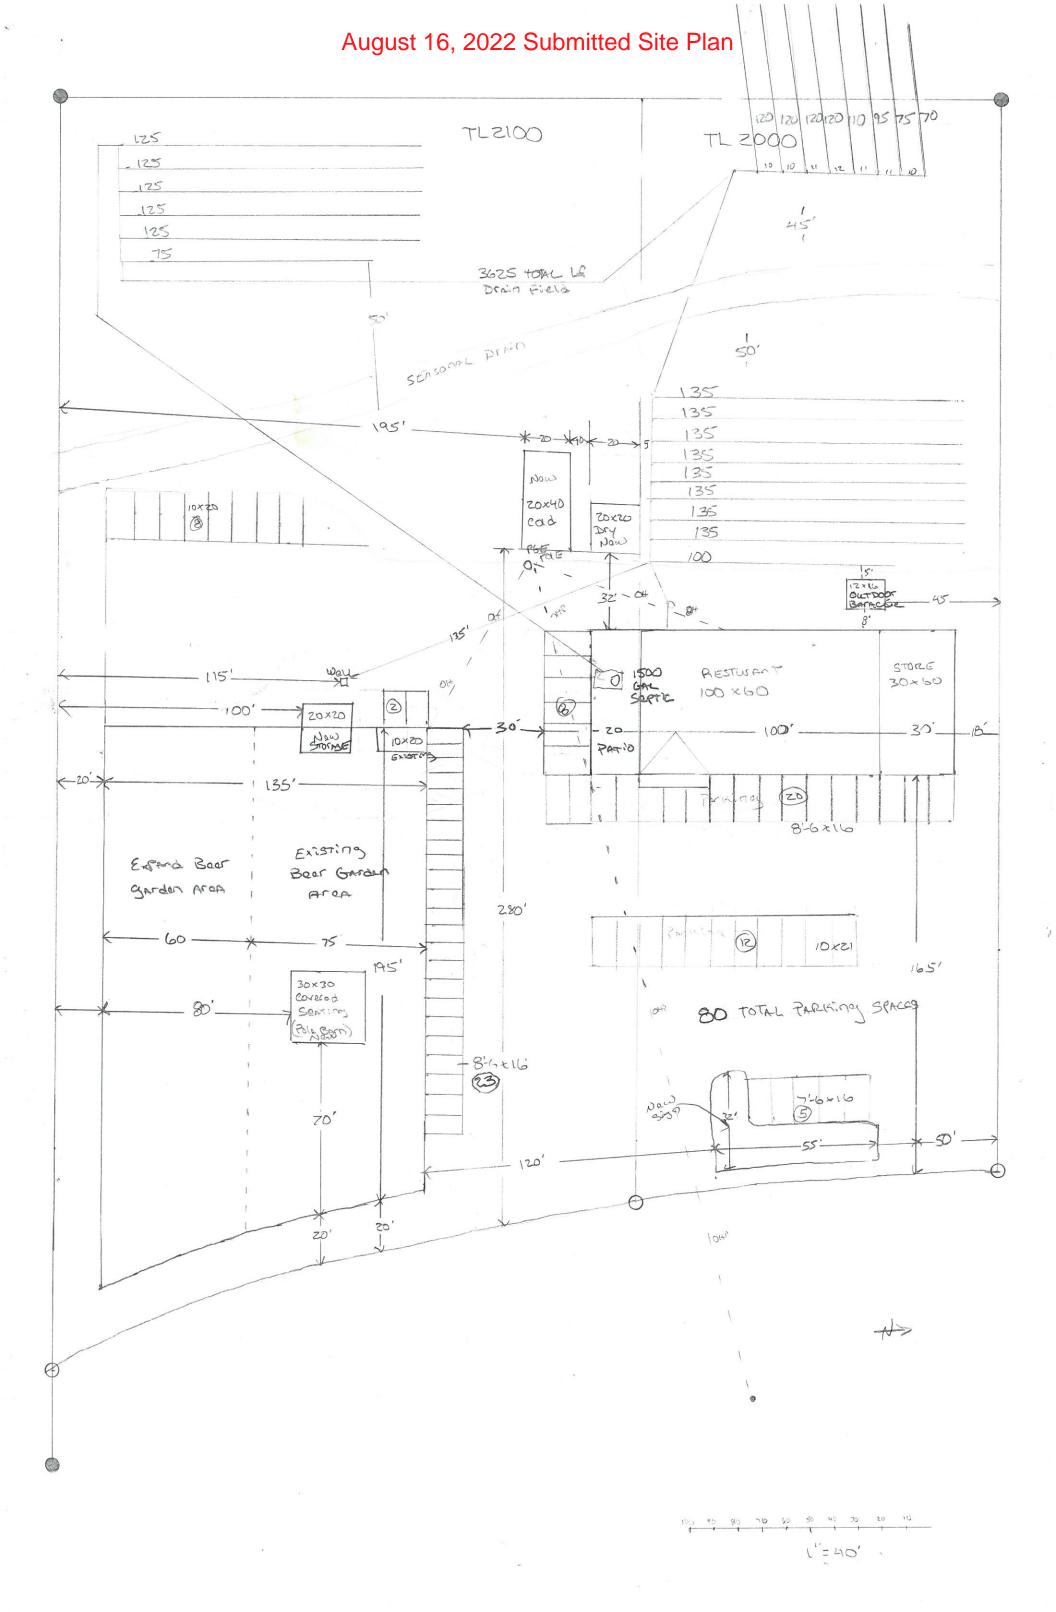

| В. | Turn in all of the following:                                                                                                                                                                                                                                                                                                                                                                                                                                                                                                                                                                                                                                       |
|----|---------------------------------------------------------------------------------------------------------------------------------------------------------------------------------------------------------------------------------------------------------------------------------------------------------------------------------------------------------------------------------------------------------------------------------------------------------------------------------------------------------------------------------------------------------------------------------------------------------------------------------------------------------------------|
|    | <b>Complete application form:</b> Respond to all the questions and requests in this application, and make sure all owners of the subject property sign the first page of this application. Applications without the signatures of all property owners are incomplete.                                                                                                                                                                                                                                                                                                                                                                                               |
|    | Application fee: The cost of this application is \$960, plus a \$120 notification surcharge if an expanded notification area is required by ZDO Section 1307. Payment can be made by cash, by check payable to "Clackamas County", or by credit/debit card with an additional card processing fee using the <u>Credit Card</u> "Clackamas County", or by credit/debit card with an additional card processing fee using the <u>Credit Card</u> "Authorization Form available from the Planning and Zoning website. Payment is due when the application is submitted. Refer to the FAQs at the end of this form and to the adopted Fee Schedule for refund policies. |
|    | Site plan: Provide a site plan (also called a plot plan). A <u>Site Plan Sample</u> is available from the Planning and Zoning website. The site plan must be accurate and drawn to-scale on paper measuring no larger than 11 inches x 17 inches. The site plan must illustrate all of the following (when applicable):                                                                                                                                                                                                                                                                                                                                             |
|    | <ul> <li>Lot lines, lot/parcel numbers, and acreage/square footage of lots;</li> </ul>                                                                                                                                                                                                                                                                                                                                                                                                                                                                                                                                                                              |
|    | Continuous properties under the same ownership;                                                                                                                                                                                                                                                                                                                                                                                                                                                                                                                                                                                                                     |
|    | <ul> <li>All existing and proposed structures, fences, roads, driveways, parking areas, and easements, each with identifying labels and dimensions;</li> </ul>                                                                                                                                                                                                                                                                                                                                                                                                                                                                                                      |
|    | Cathorite of all structures from lot lines and easements;                                                                                                                                                                                                                                                                                                                                                                                                                                                                                                                                                                                                           |
|    | <ul> <li>Significant natural features (rivers, streams, wetlands, slopes of 20% or greater, geologic hazards, mature</li> <li>Significant natural features (rivers, streams, wetlands, slopes of 20% or greater, geologic hazards, mature</li> </ul>                                                                                                                                                                                                                                                                                                                                                                                                                |
|    | Location of utilities, wells, and all onsite wastewater treatment facilities (e.g., septic tanks, septic drainfield areas, replacement drainfield areas, drywells).                                                                                                                                                                                                                                                                                                                                                                                                                                                                                                 |
|    | Floor plans: Attach detailed, accurate, and to-scale floor plans for all structures to be considered in this application. Label all rooms with their existing and proposed use, show all of their dimensions, include the square footage of each room, and identify all doors and partition walls.                                                                                                                                                                                                                                                                                                                                                                  |
|    | Attach drawings of all structures to be considered in this application. The                                                                                                                                                                                                                                                                                                                                                                                                                                                                                                                                                                                         |
|    | Evidence of lawful establishment: Attach evidence (e.g. building permits, tax records, dated photographs, dated aerial images, financial statements, signed affidavits, and previous land use approvals) substantiating that the nonconforming use to be verified, restored, replaced, and/or altered was lawfully established.                                                                                                                                                                                                                                                                                                                                     |