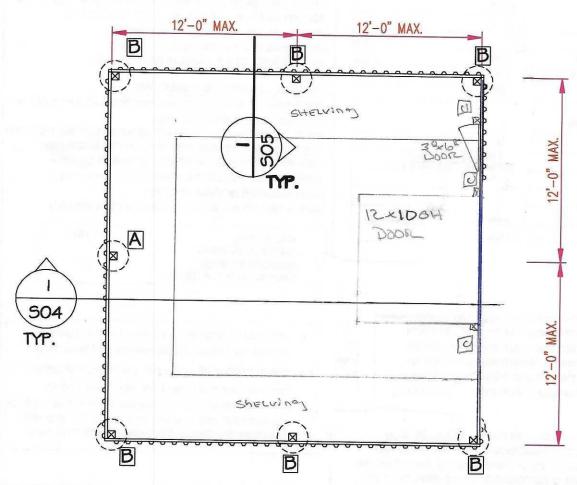

| В. | Turn in all of the following:                                                                                                                                                                                                                                                                                                                                                                                                                                                                                                                                                                                                                                       |
|----|---------------------------------------------------------------------------------------------------------------------------------------------------------------------------------------------------------------------------------------------------------------------------------------------------------------------------------------------------------------------------------------------------------------------------------------------------------------------------------------------------------------------------------------------------------------------------------------------------------------------------------------------------------------------|
|    | <b>Complete application form:</b> Respond to all the questions and requests in this application, and make sure all owners of the subject property sign the first page of this application. Applications without the signatures of all property owners are incomplete.                                                                                                                                                                                                                                                                                                                                                                                               |
|    | Application fee: The cost of this application is \$960, plus a \$120 notification surcharge if an expanded notification area is required by ZDO Section 1307. Payment can be made by cash, by check payable to "Clackamas County", or by credit/debit card with an additional card processing fee using the <u>Credit Card</u> "Clackamas County", or by credit/debit card with an additional card processing fee using the <u>Credit Card</u> "Authorization Form available from the Planning and Zoning website. Payment is due when the application is submitted. Refer to the FAQs at the end of this form and to the adopted Fee Schedule for refund policies. |
|    | Site plan: Provide a site plan (also called a plot plan). A <u>Site Plan Sample</u> is available from the Planning and Zoning website. The site plan must be accurate and drawn to-scale on paper measuring no larger than 11 inches x 17 inches. The site plan must illustrate all of the following (when applicable):                                                                                                                                                                                                                                                                                                                                             |
|    | <ul> <li>Lot lines, lot/parcel numbers, and acreage/square footage of lots;</li> </ul>                                                                                                                                                                                                                                                                                                                                                                                                                                                                                                                                                                              |
|    | Continuous properties under the same ownership;                                                                                                                                                                                                                                                                                                                                                                                                                                                                                                                                                                                                                     |
|    | <ul> <li>All existing and proposed structures, fences, roads, driveways, parking areas, and easements, each with identifying labels and dimensions;</li> </ul>                                                                                                                                                                                                                                                                                                                                                                                                                                                                                                      |
|    | Cathorite of all structures from lot lines and easements;                                                                                                                                                                                                                                                                                                                                                                                                                                                                                                                                                                                                           |
|    | <ul> <li>Significant natural features (rivers, streams, wetlands, slopes of 20% or greater, geologic hazards, mature</li> <li>Significant natural features (rivers, streams, wetlands, slopes of 20% or greater, geologic hazards, mature</li> </ul>                                                                                                                                                                                                                                                                                                                                                                                                                |
|    | Location of utilities, wells, and all onsite wastewater treatment facilities (e.g., septic tanks, septic drainfield areas, replacement drainfield areas, drywells).                                                                                                                                                                                                                                                                                                                                                                                                                                                                                                 |
|    | Floor plans: Attach detailed, accurate, and to-scale floor plans for all structures to be considered in this application. Label all rooms with their existing and proposed use, show all of their dimensions, include the square footage of each room, and identify all doors and partition walls.                                                                                                                                                                                                                                                                                                                                                                  |
|    | Attach drawings of all structures to be considered in this application. The                                                                                                                                                                                                                                                                                                                                                                                                                                                                                                                                                                                         |
|    | Evidence of lawful establishment: Attach evidence (e.g. building permits, tax records, dated photographs, dated aerial images, financial statements, signed affidavits, and previous land use approvals) substantiating that the nonconforming use to be verified, restored, replaced, and/or altered was lawfully established.                                                                                                                                                                                                                                                                                                                                     |