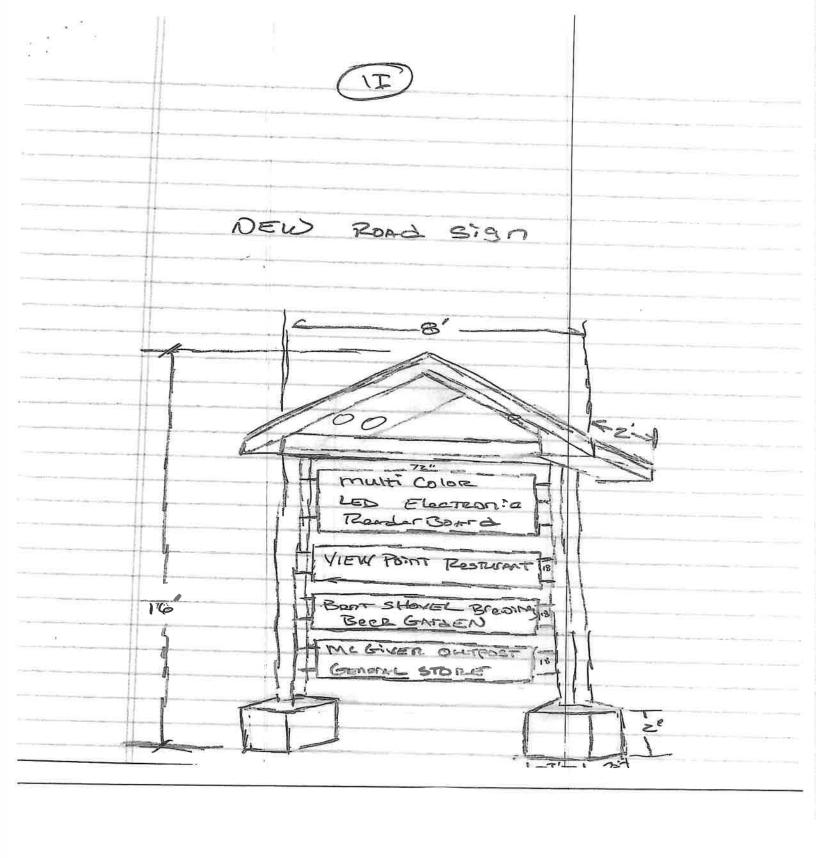

Interested Agencies

File Number: Z0087-22

**Application Type:** Nonconforming Use - Alteration/Verification

**Proposal:** This is a County land use permit application for nonconforming use

verification. The Applicant requests formal verification that an existing restaurant/bar/beer garden/grocery store use is lawfully nonconforming to the land use restrictions of the subject rural residential zoning district. The Applicant also requests approval to alter the nonconforming use, specifically to: change the use to a "family friendly brew pub"; add additional outdoor seating, storage, and barbeque; construct a new outdoor covered seating area; allow for quarterly "special events" that include amplified outdoor music; allow for an annual on-site American Legion car show and an annual on-site "business party"; and update signage. The application represents that the proposed uses would have no greater adverse impact on the neighborhood.

**PROPOSAL** Brief description of proposal: Change From Restance I Bar to Family Francis Bros Fulls
Add Additional Occupation Senting, Storage, Employed mouse my by date Stong & on bullating and out France